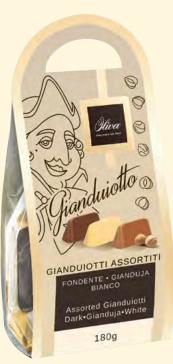

## gianduiotti

Bulk Gianduiotti chocolate pralines and Gift Boxes

MIX

Code GI / 013

Assorted Gianduiotti Classic, Dark, White

Assorted Gianduiotti Classic, Dark, White

180g - 10 pcs / ct

POCHETTE GIANDUIOTTI DARK