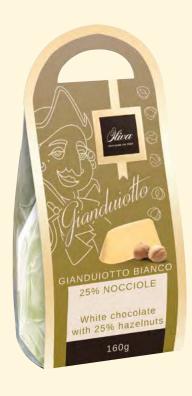

### WHITE

#### Code GI / 016

White Gianduiotto 25% Hazelnuts

White chocolate with 25% Hazelnut