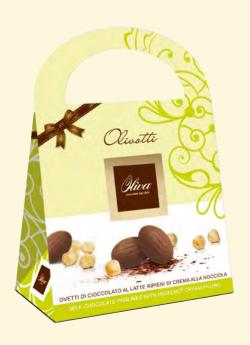

## Olivotti

L ittle choco late eggs

### HANDBAG OLIVOTTI

cod. PA / 035

Chocolate eggs milk with cream of hazelnuts

Milk chocolate eggs with hazelnut cream in gift box

250g - 12 pcs / ct