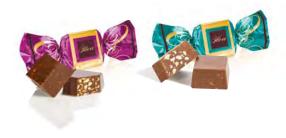

## Cuboghiotto

Chocolate pralines

### POCHETTE CUBOGHIOTTO MIX

Code CB / 014

Pistachio, Bitter, Gianduia

Assorted Pistachio pralines, Bitter, Gianduia

160g - 10 pcs / ct

Code CB / 015

Milk and Dark with whole hazelnuts

Assorted milk and dark pralines with whole hazelnut