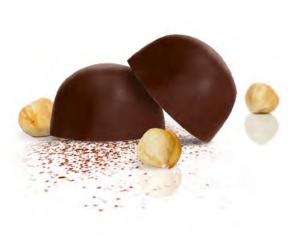

### POCHETTE NOCCIOBELLA DARK

Cod. NB / 004

with 4 whole hazelnuts

4 whole hazelnut covered with dark chocolate

130g - 10 pcs / ct

### POCHETTE NOCCIOBELLA MILK

Cod. NB / 005

with 4 whole hazelnuts

4 whole hazelnut covered with Milk chocolate

### Cod. NB / 006

with 4 whole hazelnuts

4 whole hazelnut covered with white chocolate