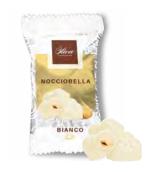

### Cod. NB / 006

with 4 whole hazelnuts

4 whole hazelnut covered with white chocolate