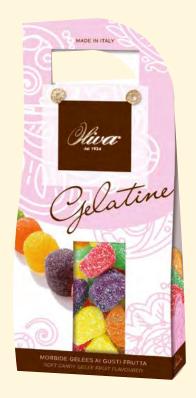

## Fruit Gelées

So ft Candy Ge I ées

### KRYSTAL CAN GELÉES

cod. SCA / 192

Soft jellies wrapped fruit 22%

Soft candy gelées 22% fruit in tin box

### HANDBAG GELÉES

cod. PA / 036

Soft jellies fruit 22%

Soft candy gelées 22% fruit

250g - 12 pcs / ct

### POCHETTE GELÉES

cod. CA / 002

Soft jellies fruit 22%

Soft candy gelées 22% fruit in gift bag