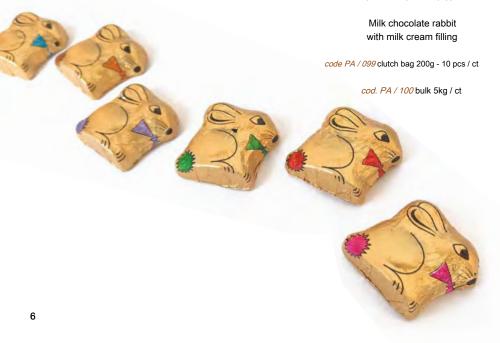

## Gold Rabbit

Mi lk choco later abb it

### POCHETTE GOLD RABBIT

Chocolate bunnies with milk with milk cream