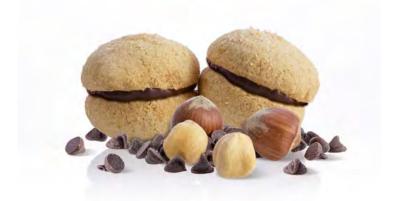

### Pastry

Haze I nu ts cakes and B i scu its

LA NOCCIOGHIOTTA

LADY'S KISSES

#### cod. TO / 001

Case with window
'Ancient recipe of the house' hazelnut
cake, made with 'Tonda Gentile'
hazelnuts
Trilobata ', Marsala and eggs.

Hazelnut Cake
'La Noccioghiotta'
old recipe of the house 'with'
Tonda Gentile Trilobata 'Hazelnuts,
Marsala wine
and eggs in Window box

500 g - 8 pcs / ct