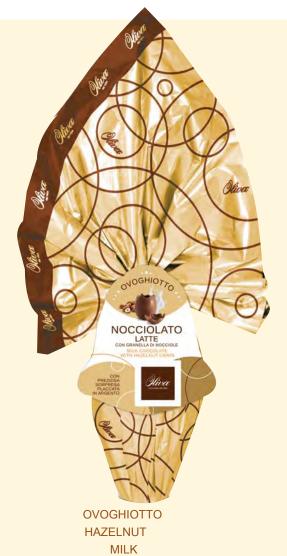

### Ovoghiotto Hazelnut

Choco late Eas ter eggs with haze I nu ts

WITH PRECIOUS SURPRISE PLATED SILVER with precious silver plated surprise

OVOGHIOTTO HAZELNUT DARK

cod. PA / 057P

Extra dark chocolate with silver plated surprise

Extra dark chocolate eggs with hazelnuts with silver plated surprise

440g - 8 pcs / Mini box

cod. PA / 056P

Milk chocolate with silver plated surprise

Milk chocolate eggs with hazelnuts with silver plated surprise

440g - 8 pcs / Mini box