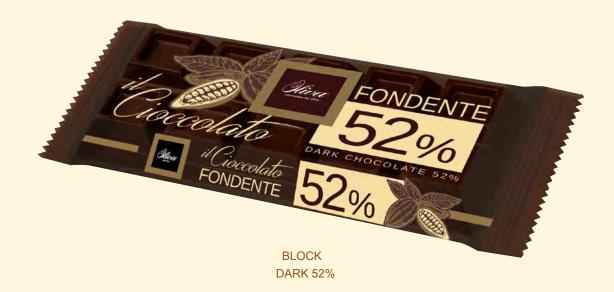

# Blocks of chocolate

Choco latebl ocks

cod. CI / 007

Extra dark chocolate Blocks 52% cocoa

500g - 10 pcs / ct

DARK 70%

cod. CI / 062

Extra dark chocolate Blocks 70% cocoa