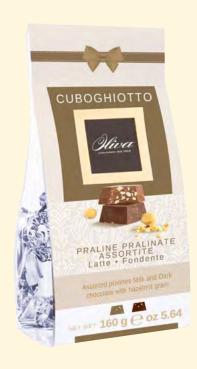

## Cuboghiotto

Chocolate pralines

### CREMINO

Code CB / 012

Extra dark chocolate with silver plated surprise

Extra dark chocolate eggs with hazelnuts with silver plated surprise

160g - 10 pcs / ct

Code CB / 013

Milk praline Dark praline

Assorted Milk and dark chocolate with hazelnut grain

### POCHETTE CUBOGHIOTTO MIX

Code CB / 014

Pistachio, Bitter, Gianduia

Assorted Pistachio pralines, Bitter, Gianduia

160g - 10 pcs / ct

Code CB / 015

Milk and Dark with whole hazelnuts

Assorted milk and dark pralines with whole hazelnut