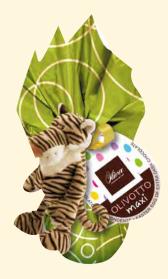

OLIVOTTO MAXI DARK WITH PLUSH

cod. PA / 028

Chocolate egg extra melts with plush e

Dark chocolat with plush

50g - 16pcs / exp