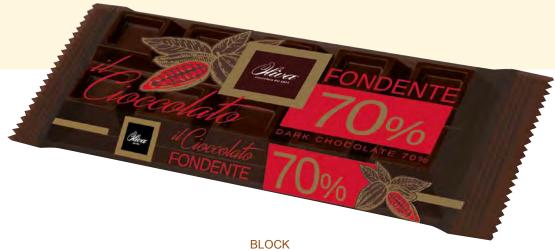

# Blocks of chocolate

Choco latebl ocks

cod. CI / 007

Extra dark chocolate Blocks 52% cocoa

500g - 10 pcs / ct

DARK 70%

cod. CI / 062

Extra dark chocolate Blocks 70% cocoa