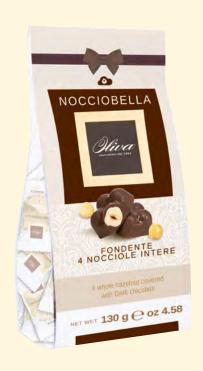

## Nocciobella

Chocolate pralines

### POCHETTE NOCCIOBELLA DARK

Cod. NB / 004

with 4 whole hazelnuts

4 whole hazelnut covered with dark chocolate

130g - 10 pcs / ct