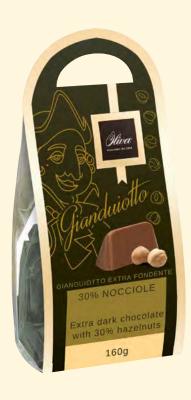

Code GI / 015

Extra Dark Gianduiotti 30% Hazelnuts

Dark chocolate with 30% Hazelnut