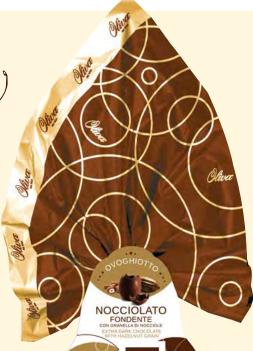

### Ovoghiotto Hazelnut

Choco late Eas ter eggs with haze I nu ts

WITH PRECIOUS SURPRISE PLATED SILVER with precious silver plated surprise

OVOGHIOTTO HAZELNUT DARK

cod. PA / 057P

Extra dark chocolate with silver plated surprise

Extra dark chocolate eggs with hazelnuts with silver plated surprise

440g - 8 pcs / Mini box

cod. PA / 056P

Milk chocolate with silver plated surprise

Milk chocolate eggs with hazelnuts with silver plated surprise

440g - 8 pcs / Mini box