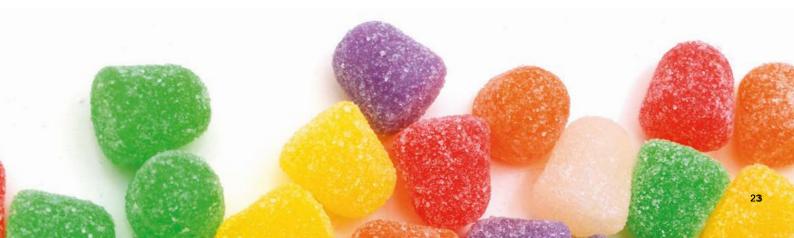

## Fruit Gelées

So ft Candy Ge I ées

### KRYSTAL CAN GELÉES

cod. SCA / 192

Soft jellies wrapped fruit 22%

Soft candy gelées 22% fruit in tin box

### HANDBAG GELÉES

cod. PA / 036

Soft jellies fruit 22%

Soft candy gelées 22% fruit

250g - 12 pcs / ct

### POCHETTE GELÉES

cod. CA / 002

Soft jellies fruit 22%

Soft candy gelées 22% fruit in gift bag