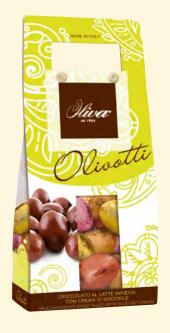

## Olivotti

L ittle choco late eggs

### HANDBAG OLIVOTTI

cod. PA / 035

Chocolate eggs milk with cream of hazelnuts

Milk chocolate eggs with hazelnut cream in gift box

250g - 12 pcs / ct