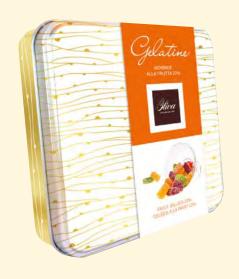

### KRYSTAL CAN GELÉES

cod. SCA / 192

Soft jellies wrapped fruit 22%

Soft candy gelées 22% fruit in tin box