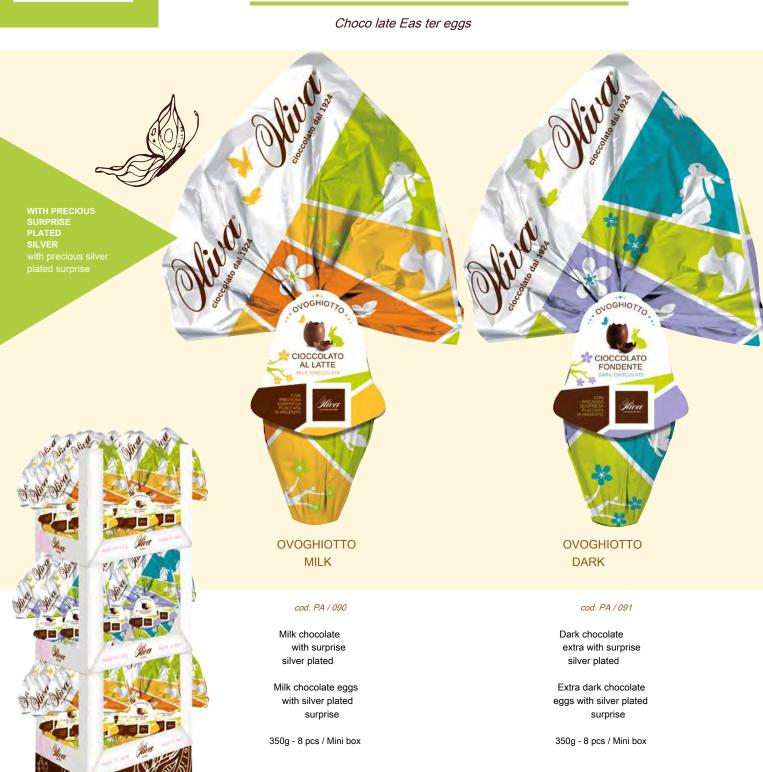

## Ovoghiotto

## Ghiotta Bell

Choco late Eas ter eggs

cod. PA / 020

Milk chocolate with precious surprise in silver plated

Milk Bell chocolate with precious silver plated surprise

300g - 6 pcs / ct

cod. PA / 092

Extra dark chocolate with precious surprise in silver plated

Extra dark Bell chocolate with precious silver plated surprise

300g - 6 pcs / ct