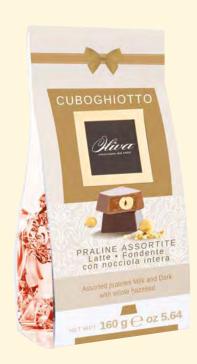

## Cuboghiotto

Chocolate pralines

### CREMINO

Code CB / 012

Extra dark chocolate with silver plated surprise

Extra dark chocolate eggs with hazelnuts with silver plated surprise

160g - 10 pcs / ct

Code CB / 013

Milk praline Dark praline

Assorted Milk and dark chocolate with hazelnut grain