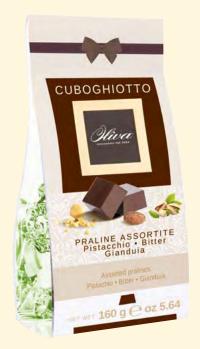

## Cuboghiotto

Chocolate pralines

### POCHETTE CUBOGHIOTTO MIX

Code CB / 014

Pistachio, Bitter, Gianduia

Assorted Pistachio pralines, Bitter, Gianduia

160g - 10 pcs / ct

Code CB / 015

Milk and Dark with whole hazelnuts

Assorted milk and dark pralines with whole hazelnut