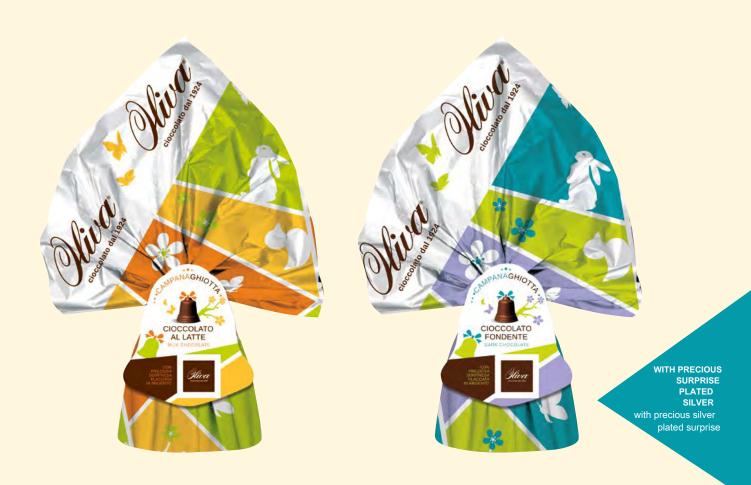

## Ghiotta Bell

Choco late Eas ter eggs

cod. PA / 020

Milk chocolate with precious surprise in silver plated

Milk Bell chocolate with precious silver plated surprise

300g - 6 pcs / ct

cod. PA / 092

Extra dark chocolate with precious surprise in silver plated

Extra dark Bell chocolate with precious silver plated surprise

300g - 6 pcs / ct