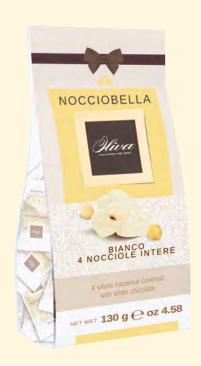

### Cod. NB / 006

with 4 whole hazelnuts

4 whole hazelnut covered with white chocolate