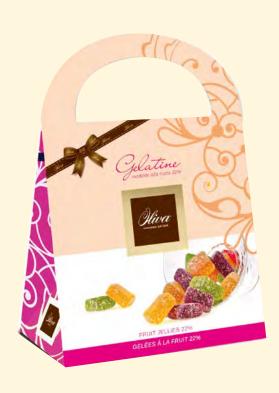

### HANDBAG GELÉES

cod. PA / 036

Soft jellies fruit 22%

Soft candy gelées 22% fruit

250g - 12 pcs / ct