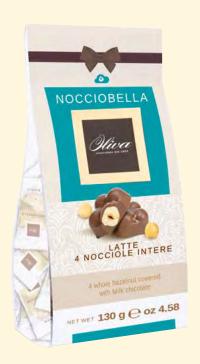

## Nocciobella

Chocolate pralines

### POCHETTE NOCCIOBELLA MILK

Cod. NB / 005

with 4 whole hazelnuts

4 whole hazelnut covered with Milk chocolate