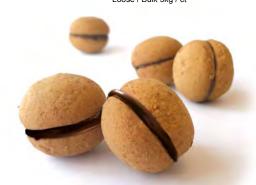

#### cod. BI / 049

Bow envelope Classics with hazelnuts single-dose wrapped

Typical Piedmont biscuit with hazelnut in single wrapping

180g-10 pcs / ct

cod. BI / 050 BACI DI DAMA LOOSE Loose / Bulk 5kg / ct