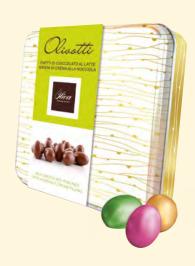

### KRYSTAL CAN OLIVOTTI

cod. SCA / 193

Chocolate eggs milk with cream of hazelnuts

Milk chocolate eggs with hazelnut cream in tin box