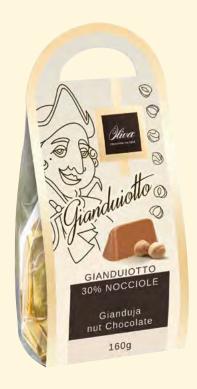

## gianduiotti

Bulk Gianduiotti chocolate pralines and Gift Boxes

MIX

Code GI / 013

Assorted Gianduiotti Classic, Dark, White

Assorted Gianduiotti Classic, Dark, White

180g - 10 pcs / ct

POCHETTE GIANDUIOTTI DARK

Code GI / 015

Extra Dark Gianduiotti 30% Hazelnuts

Dark chocolate with 30% Hazelnut

### Code GI / 014

Classic Gianduiotti 30% Hazelnuts

Classic Gianduiotti with 30% Hazelnut

160g - 16 pcs / ct