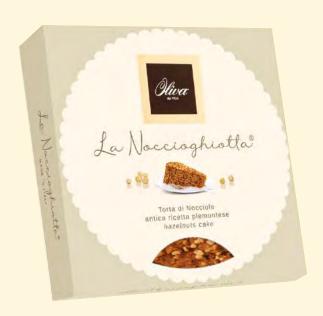

### Pastry

Haze I nu ts cakes and B i scu its

LA NOCCIOGHIOTTA

LADY'S KISSES

#### cod. TO / 001

Case with window
'Ancient recipe of the house' hazelnut
cake, made with 'Tonda Gentile'
hazelnuts
Trilobata ', Marsala and eggs.

Hazelnut Cake
'La Noccioghiotta'
old recipe of the house 'with'
Tonda Gentile Trilobata 'Hazelnuts,
Marsala wine
and eggs in Window box

500 g - 8 pcs / ct