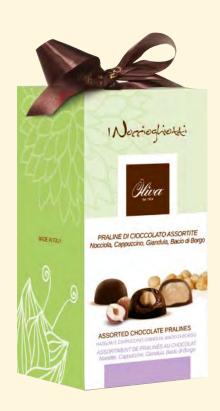

### PEONIAMIX NOCCIOGHIOTTI

cod. SCA / 169

Assorted pralines Hazelnut, Cappuccino, Gianduia, Bacio di Borgo

Assorted chocolate pralines Hazelnut, Cappuccino, Gianduia, Kiss of Borgo

300g - 9 pcs / ct