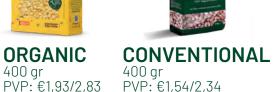

# **OUR LINES PRODUCT**

400 gr

ITEMS: 10

TYPICAL 240 gr PVP: €1,34/1,93 ITEMS: 3

CONVENTIONAL 400 gr PVP: €1.50 ITEMS: 6

> **LEGUMES AND CEREALS MIX**

CONVENTIONAL 150 gr PVP: €1,46/2,58 ITEMS: 4

**SEEDS** 

ITEMS: 10

ORGANIC 360 gr PVP: €2,02 ITEMS: 3

ORGANIC 250 gr PVP: €3,30 ITEMS: 3

LEGUMES AND **CEREALS COUS COUS** 

ORGANIC 210 gr PVP: €2,11/2,55 ITEMS: 3

**PRE-COOKED FLOURS** 

ORGANIC 400 gr PVP: €2,80/3,60 ITEMS: 3