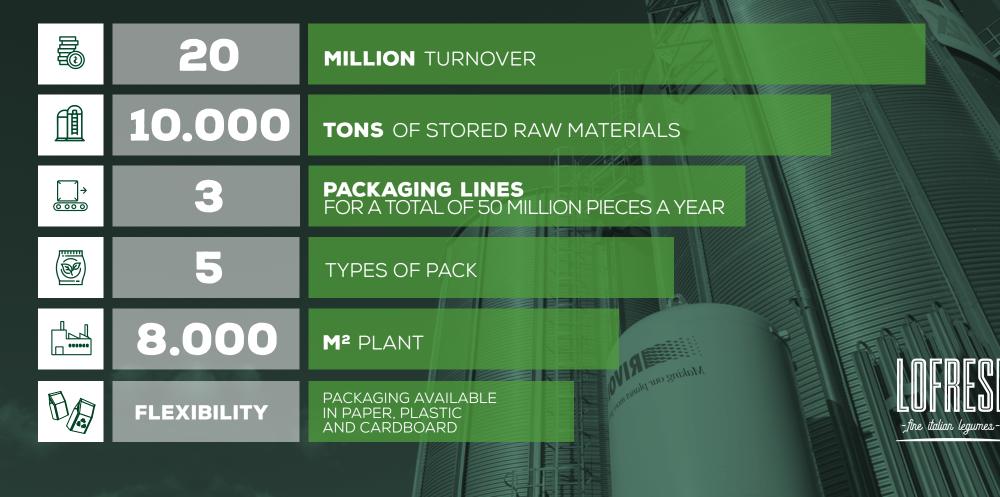

Our story is authertic



# **LOFRESE** S.P.A. GRAVINA IN PUGLIA







Lofrese SPA, founded in 2012 in Puglia by Antonio Lofrese, is specialized in the production of 100% Italian organic and conventional legumes.

It signed direct agreements with farmers (about 85 farms), mainly from Puglia, Basilicata and Sicily.

- Controlled supply chain
- 100% Italy
- High quality of cleaning and selection
- Certified company
- Private Label

- Conventional and organic range of product
- Production and packaging flexibility
- Competitiveness
- Wide range of product (dry and ready to eat)





### I NUMERI CAPACITÀ PRODUTTIVA



### HIGH QUALITY STANDARD

- It processes **raw materials** that have an important **agronomic, environmental** and **nutritional value** (100% Italian legumes).
- Promotes and enhances **typical local varieties** to protect biodiversity.
- Visual/analytical **quality control** at accredited external laboratories, from acceptance to sale to the client.
- Selection and storage plant dedicated to **naturally gluten-free raw materials** and for approx 70% from organic agriculture.



# CERTIFICATIONS

#### SYSTEM CERTIFICATIONS



#### PRODUCT CERTIFICATIONS







# **OUR LINES PRODUCT**





400 gr

ITEMS: 10





TYPICAL 240 gr PVP: €1,34/1,93 ITEMS: 3



CONVENTIONAL 400 gr PVP: €1.50 ITEMS: 6

> **LEGUMES AND CEREALS MIX**



CONVENTIONAL 150 gr PVP: €1,46/2,58 ITEMS: 4

**SEEDS**