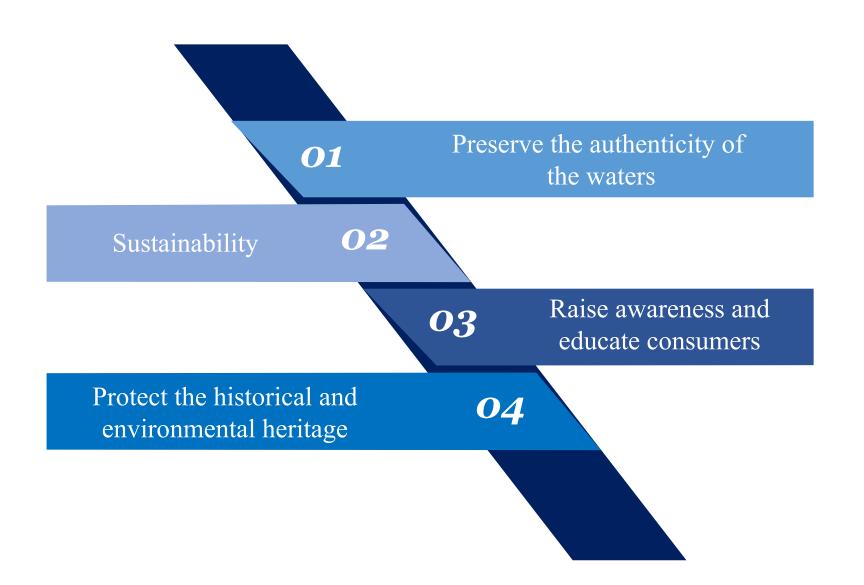

The waters of the «Piccole Dolomiti»

Fonte Margherita is the oldest bottling plant in the Dolomites ("Piccole Dolomiti") area.

The company extracts from five springs and it is composed by three different plants (Margherita, Regina and Alba) merged in one unique group which bottles mineral waters and non-alcoholic beverages.

The properties of these springs were discovered in 1845 when a group of pharmacists identified the therapeutic and unique qualities of these waters.







1845 1904 1971



Three plants







**Five Sources** 



Four bottling plants





### **COMPANY'S MISSION**





### **OUR PRODUCTS**

Glass bottle



80 cl - 44 cl - 20 cl

Recyclable cardboard



50 cl

Soft drinks



100 cl - 80 cl - 27,5 cl





Mineral Waters

#### **Parameters**

#Fix residue #Nitrate
433 mg/l 3,2 mg/l

#Sodium #PH
1,2 mg/l 7,6

Fonte Margherita is an **oligomineral water** born in **1845** with a unique and authentic taste that is enhanced by the balanced level of minerals present.



**Mineral Waters** 







44 cl 20 cl



**Mineral Waters** 





The company is the **first in Italy** in the mineral water sector to bottle in **recyclable cardboard** packaging called "Gable Top". This packaging is made from paper for more than 75% and also the cap consist of bio-based materials and can be thrown into paper recycling.





**Mineral Waters** 





50 cl 33 cl

**Soft Drin