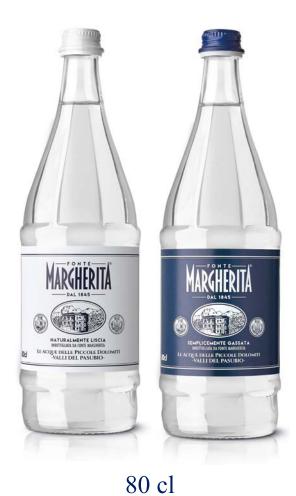

### **OUR PRODUCTS**

Glass bottle

80 cl - 44 cl - 20 cl

Recyclable cardboard

50 cl

Soft drinks

100 cl - 80 cl - 27,5 cl

Mineral Waters

**Mineral Waters** 

50 cl 33 cl

**Soft Drinks** 