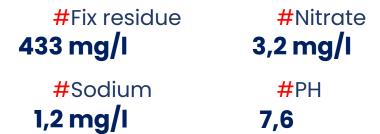

#### **Parameters**

#Fix residue #Nitrate
433 mg/l 3,2 mg/l

#Sodium #PH
1,2 mg/l 7,6

Fonte Margherita is an **oligomineral water** born in **1845** with a unique and authentic taste that is enhanced by the balanced level of minerals present.