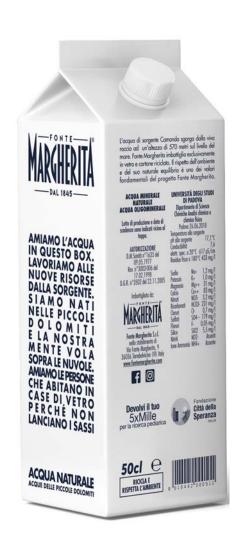

**Mineral Waters** 

44 cl 20 cl

**Mineral Waters** 

The company is the **first in Italy** in the mineral water sector to bottle in **recyclable cardboard** packaging called "Gable Top". This packaging is made from paper for more than 75% and also the cap consist of bio-based materials and can be thrown into paper recycling.