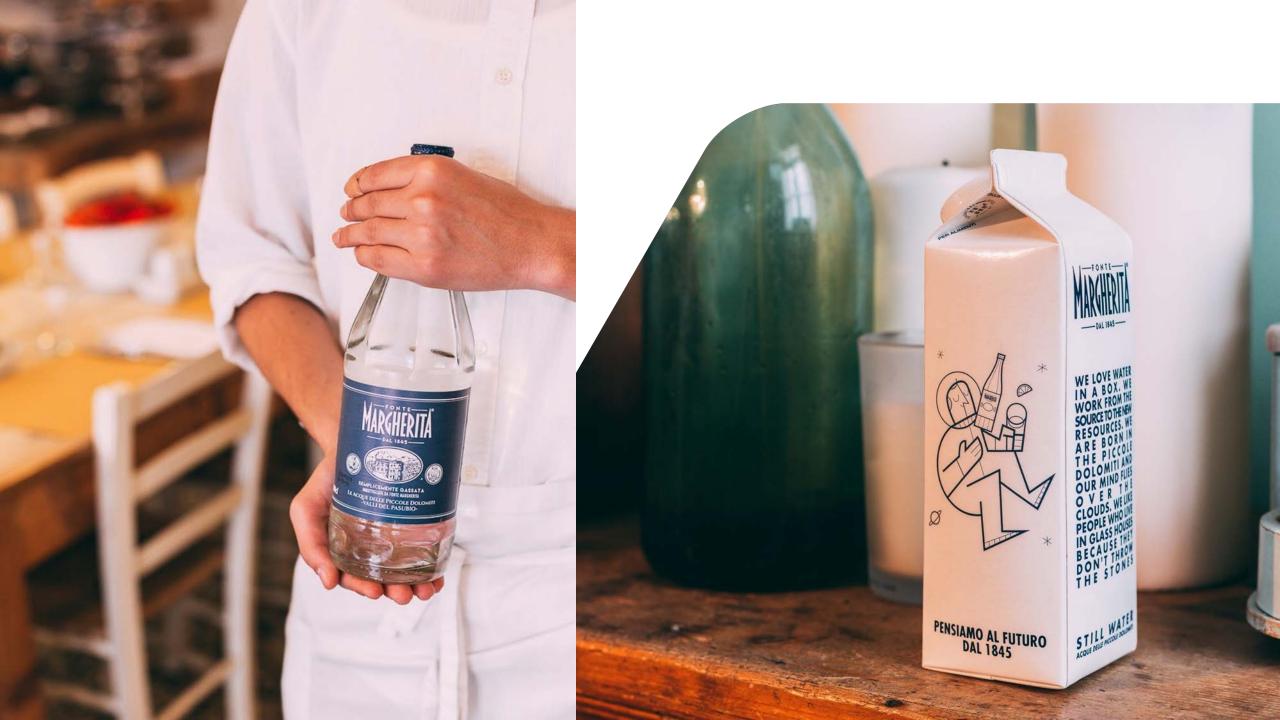

**Mineral Waters** 

44 cl 20 cl

**Mineral Waters** 

The company is the **first in Italy** in the mineral water sector to bottle in **recyclable cardboard** packaging called "Gable Top". This packaging is made from paper for more than 75% and also the cap consist of bio-based materials and can be thrown into paper recycling.