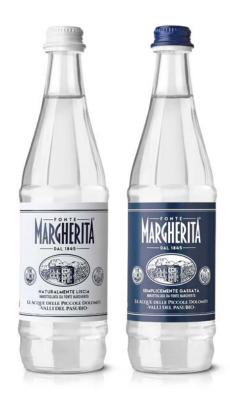

**Mineral Waters** 

44 cl 20 cl

**Mineral Waters** 

The company is the **first in Italy** in the mineral water sector to bottle in **recyclable cardboard** packaging called "Gable Top". This packaging is made from paper for more than 75% and also the cap consist of bio-based materials and can be thrown into paper recycling.