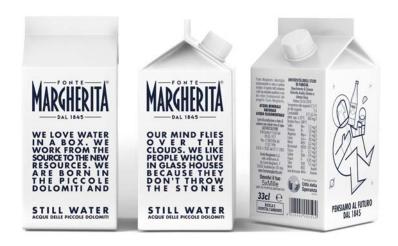

## **COMPANY'S MISSION**





### **OUR PRODUCTS**

Glass bottle



80 cl - 44 cl - 20 cl

Recyclable cardboard



50 cl

Soft drinks



100 cl - 80 cl - 27,5 cl





Mineral Waters

#### **Parameters**

#Fix residue #Nitrate
433 mg/l 3,2 mg/l

#Sodium #PH
1,2 mg/l 7,6

Fonte Margherita is an **oligomineral water** born in **1845** with a unique and authentic taste that is enhanced by the balanced level of minerals present.



**Mineral Waters** 







44 cl 20 cl



**Mineral Waters** 





The company is the **first in Italy** in the mineral water sector to bottle in **recyclable cardboard** packaging called "Gable Top". This packaging is made from paper for more than 75% and also the cap consist of bio-based materials and can be thrown into paper recycling.





**Mineral Waters** 





50 cl 33 cl

**Soft Drinks** 

#### **Characteristics**

#Only fruit sugars

#Natural mineral water

#Only natural flavourings

#No artificial colours

Our soft drinks stands out for the presence of **only fruit sugars** and **no artificial coloring**. Respecting our corporate mission, we produce all our lines with mineral water in glass or recyclable cardboard containers.





**Soft Drinks** 

MAXCHERITA

MAXCHERITA

MAXCHERITA

MARCHERITA

MARCHE

80 cl



27,5 cl