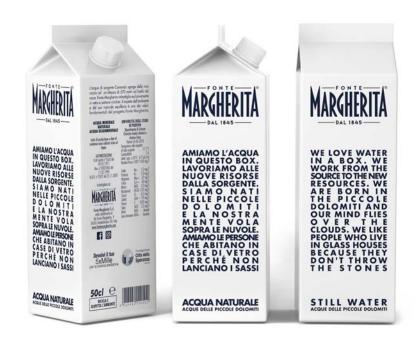

**Mineral Waters** 

44 cl 20 cl

**Mineral Waters** 

The company is the **first in Italy** in the mineral water sector to bottle in **recyclable cardboard** packaging called "Gable Top". This packaging is made from paper for more than 75% and also the cap consist of bio-based materials and can be thrown into paper recycling.