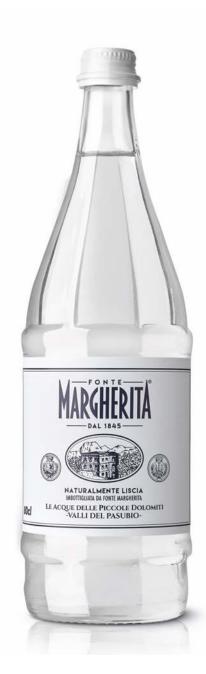

### **OUR PRODUCTS**

Glass bottle

80 cl - 44 cl - 20 cl

Recyclable cardboard

50 cl

Soft drinks

100 cl - 80 cl - 27,5 cl

Mineral Waters

**Mineral Waters** 

44 cl 20 cl

**Mineral Waters** 

The company is the **first in Italy** in the mineral water sector to bottle in **recyclable cardboard** packaging called "Gable Top". This packaging is made from paper for more than 75% and also the cap consist of bio-based materials and can be thrown into paper recycling.

**Mineral Waters** 

50 cl 33 cl

**Soft Drinks** 