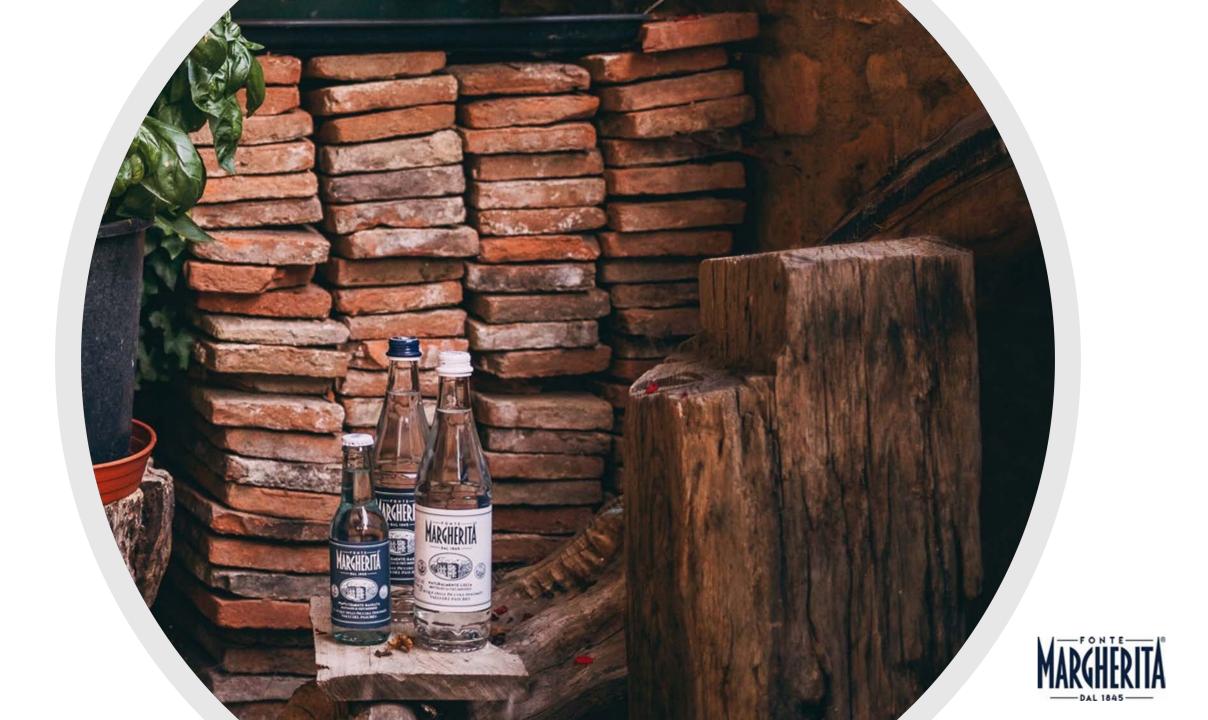

### **OUR PRODUCTS**

Glass bottle

80 cl - 44 cl - 20 cl

Recyclable cardboard

50 cl

Soft drinks

100 cl - 80 cl - 27,5 cl

Mineral Waters

**Mineral Waters** 

44 cl 20 cl

**Mineral Waters** 

The company is the **first in Italy** in the mineral water sector to bottle in **recyclable cardboard** packaging called "Gable Top". This packaging is made from paper for more than 75% and also the cap consist of bio-based materials and can be thrown into paper recycling.