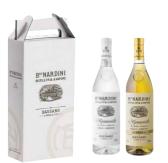

#### **GIFT CASE WITH SHOT GLASSES**

Elegant wooden gift case with a choice of two Nardini products and two 3 cl Nardini shot glasses.

Available for the

70 cl

In the following combinations "Grappa Bianca" 50% by vol and "Riserva" 50% by vol "Grappa Bianca" 40% by vol and "Riserva" 40% by vol "Grappa Bianca" 60% by vol and "Riserva" 60% by vol "Tagliatella" and "Acqua di Cedro" "Grappa Bianca" 50% by vol and "Acqua di Cedro"