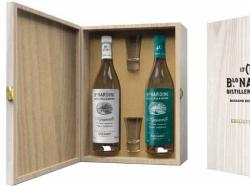

#### **GIFT CASE WITH SHOT GLASSES**

Elegant wooden gift case with a choice of two Nardini products and two 3 cl Nardini shot glasses.

Available for the

70 cl

In the following combinations "Grappa Bianca" 50% by vol and "Riserva" 50% by vol "Grappa Bianca" 40% by vol and "Riserva" 40% by vol "Grappa Bianca" 60% by vol and "Riserva" 60% by vol "Tagliatella" and "Acqua di Cedro" "Grappa Bianca" 50% by vol and "Acqua di Cedro"