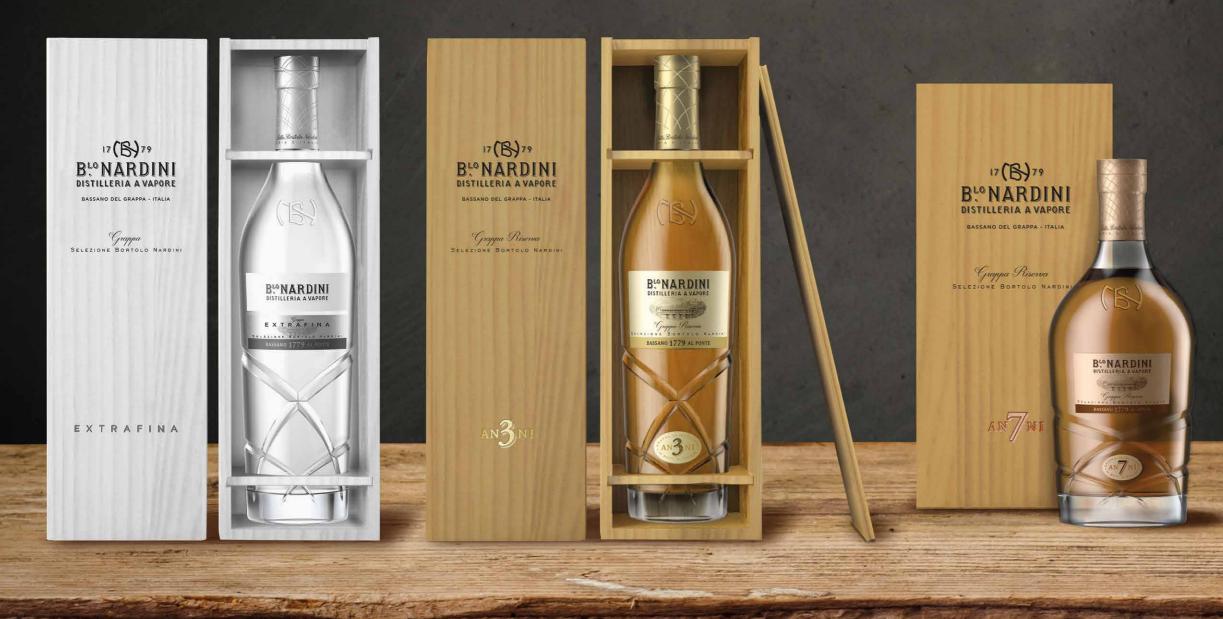

## SELEZIONE BORTOLO NARDINI

- Make

### "SELEZIONE BORTOLO NARDINI" WOODEN GIFT BOXES

CONTRACTOR

#### "Grappa Extrafina" 42% by vol - 70 cl

#### ELEGANT BLEACHED OAK GIFT BOX with sliding top

A name that dates back to the 1800's, as it was used by the locals at Grapperia Nardini when ordering grappa of the finest kind. Smooth and elegant with floral and fruity notes (rose, peach/banana). Perfect after dinner, served at room temperature.

#### "Grappa Riserva" 3 years 42% by vol - 70 cl

#### ELEGANT LIGHT OAK GIFT BOX with sliding top

Smooth, elegant and persistent, aged 3 years in Slavonian oak barrels. Complex and enveloping aromatic profile, with notes of cacao, vanilla and cherry. Perfect after dinner or paired with sharp cheese or 75% bitter chocolate. Selezione Bortolo Nardini grappas represent the finest expression of two centuries of tradition and expertise. Created from the steam distillation of pomace from Merlot, Cabernet and Pinot Grigio grapes. A project that began twenty years ago with the constant selection of the most fragrant grappa batches, carefully aged in our cellars.

#### "Grappa Riserva" 7 years 45% by vol - 70 cl

#### ELEGANT LIGHT OAK GIFT BOX with sliding top

Rich and persistent, aged 7 years in Slavonian oak barrels. Complex aroma with spicy and fruity scents, with notes of vanilla, marasca cherry and wild berries. Perfect after dinner, best served neat and paired with pastries and desserts.

#### "Grappa Riserva" 15 years 45% by vol - 70 cl

#### ELEGANT DARK OAK GIFT BOX with sliding top

Intense and very persistent, aged for 15 years in Slavonian oak barrels. Rich aromatic profile with spicy notes, scent of vanilla, ripe fruit, tobacco and cinnamon. Perfect meditational grappa, best served neat and paired with a cigar or dark chocolate.