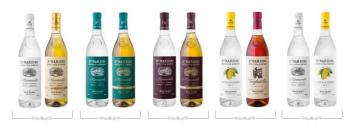

#### "Grappa Extrafina" 42% by vol - 70 cl

#### "Grappa Riserva" 3 years 42% by vol - 70 cl

#### "Grappa Riserva" 7 years 45% by vol - 70 cl

#### "Grappa Riserva" 15 years 45% by vol - 70 cl