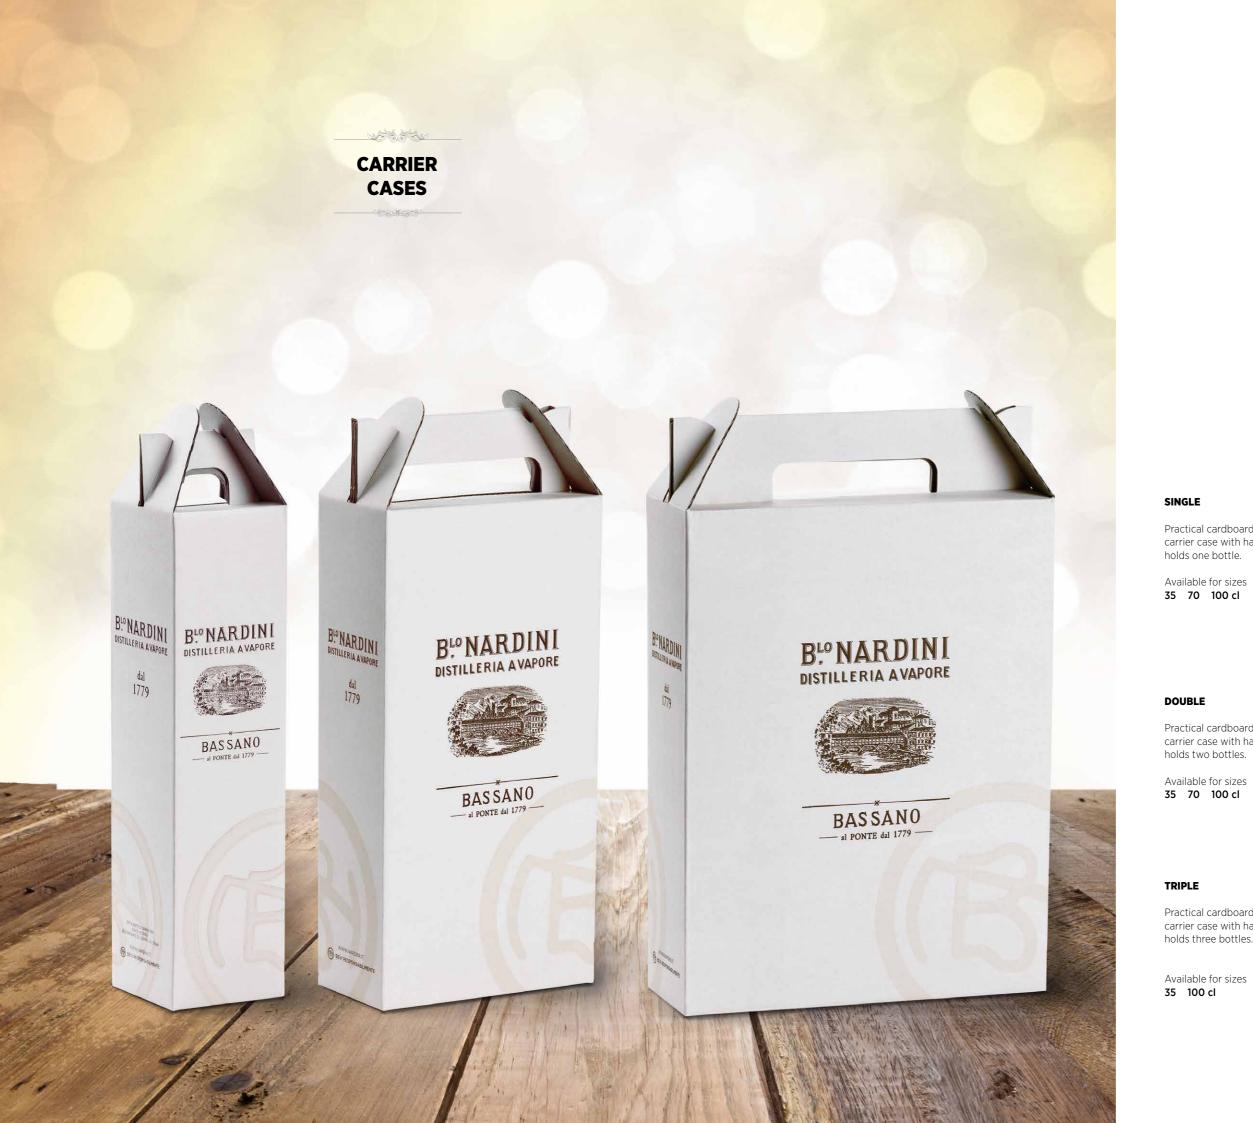

### "SELEZIONE BORTOLO NARDINI" WOODEN GIFT BOXES

CONTRACTOR

BASSANO al PONTE dal 1779 50% W.

ALC: NO. OF TAXABLE

Practical cardboard carrier case with handle,

Available for sizes 35 70 100 cl

Practical cardboard carrier case with handle, holds two bottles.

Practical cardboard carrier case with handle, holds three bottles.

Available for sizes

Mini Gifts

Easy, affordable and very effective, discover the pocket- or mini-sized samplers in elegant gift packs.

The Minis

3 OR 6-PACK ASSORTED MINIS, 3 CL

Special Products

States -