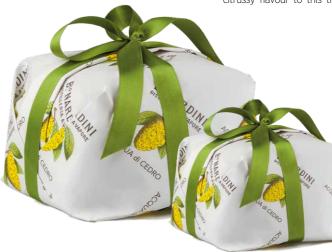

## PANETTONE

ACCOMPACTION

Pasticceria Scarpato exclusively for Nardini, Panettone all'Acqua di Cedro is a delightful pastry item. Soft and lightly textured, with sultanas (no candied fruit); the rich Acqua di Cedro cream filling adds a clean and enveloping

New

GIFT SET "PANETTONE 0.5 kg + BOTTLE" 35 CL with Panettone "Acqua di Cedro" 0.5 kg and "Acqua di Cedro" liqueur 35 cl bottle.

GIFT SET "PANETTONE 1 kg" with Panettone "Acqua di Cedro".

The Pocket -sized

2-PACK 10 cl assorted pocket-sized. 4-PACK 10 cl assorted pocket-sized.

citrussy flavour to this traditional Italian pastry.

New

0.5 kg

PANETTONE "ACQUA DI CEDRO" available in the 1 kg and 0.5 kg sizes