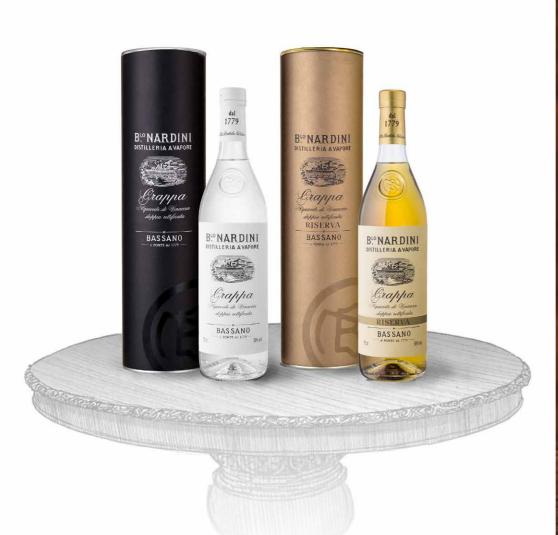

#### "Grappa Extrafina" 42% by vol - 70 cl

#### "Grappa Riserva" 3 years 42% by vol - 70 cl

#### "Grappa Riserva" 7 years 45% by vol - 70 cl

#### "Grappa Riserva" 15 years 45% by vol - 70 cl