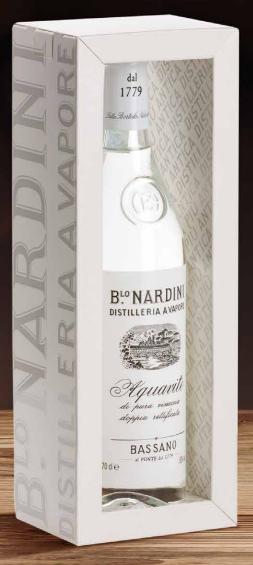

#### ELEGANT HIGH-QUALITY PAPERBOARD GIFT TUBE FOR "GRAPPA BIANCA" 50% BY VOL.

Born in 1779 on the Ponte Vecchio in Bassano, "Bianca" is considered the First Italian Grappa and an Italian icon. Obtained from the distillation of grape pomace using the traditional vacuum steam method, double rectified and cold filtered.

Available in the 70 cl and 100 cl size.