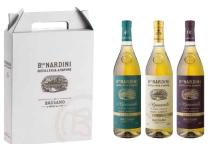

#### **35 CL ASSORTMENT GIFT CASE**

Elegant wooden gift case with a choice of three Nardini products.

Available for the 35 cl

In the following combinations "Grappa Bianca" 40% by vol, 50% by vol, 60% by vol. "Grappa Riserva" 40% by vol, 50% by vol, 60% by vol.

"Grappa Bianca" 50% by vol, "Riserva" 50% by vol and "Acqua di Cedro"

"Grappa Bianca" 50% by vol, "Riserva" 50% by vol and "Tagliatella"