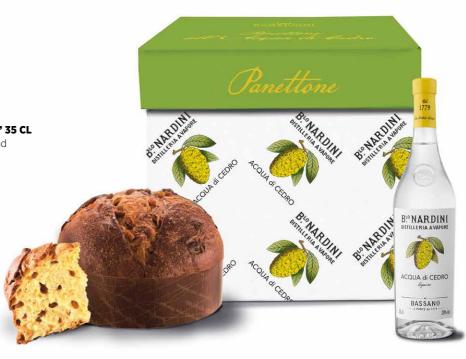

## PANETTONE

ACCOMPACTION

Pasticceria Scarpato exclusively for Nardini, Panettone all'Acqua di Cedro is a delightful pastry item. Soft and lightly textured, with sultanas (no candied fruit); the rich Acqua di Cedro cream filling adds a clean and enveloping

New

GIFT SET "PANETTONE 0.5 kg + BOTTLE" 35 CL with Panettone "Acqua di Cedro" 0.5 kg and "Acqua di Cedro" liqueur 35 cl bottle.

GIFT SET "PANETTONE 1 kg" with Panettone "Acqua di Cedro".

The Pocket -sized

2-PACK 10 cl assorted pocket-sized. 4-PACK 10 cl assorted pocket-sized.

citrussy flavour to this traditional Italian pastry.

New

0.5 kg

PANETTONE "ACQUA DI CEDRO" available in the 1 kg and 0.5 kg sizes