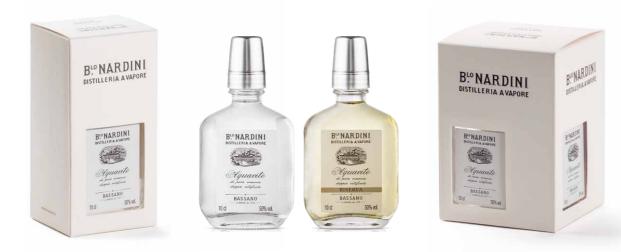

#### ELEGANT HIGH-QUALITY PAPERBOARD GIFT TUBE FOR "GRAPPA BIANCA" 50% BY VOL.

Born in 1779 on the Ponte Vecchio in Bassano, "Bianca" is considered the First Italian Grappa and an Italian icon. Obtained from the distillation of grape pomace using the traditional vacuum steam method, double rectified and cold filtered.

Available in the 70 cl and 100 cl size.

#### ELEGANT HIGH QUALITY PAPERBOARD GIFT TUBE FOR "GRAPPA RISERVA" 50% BY VOL.

Born in the 1800's from an intuition of the Nardini family, aged in Slavonian oak for a minimum of 3 years. Over time, the natural cellar oxygen exchange mellows Riserva's oaky notes while adding roundness, for an incredibly soft mouth and smooth finish.

Available in the 70 cl and 100 cl size.

\_\_\_\_\_ NARDINI GRAPPA **GIFT TUBE** 