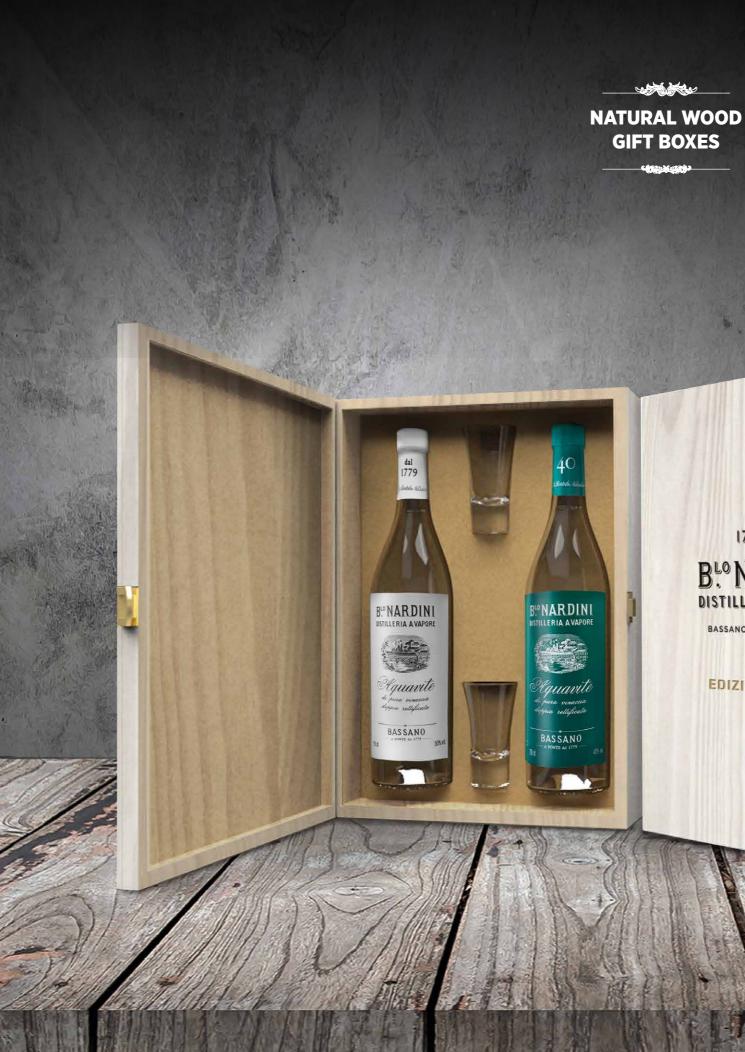

#### **GIFT CASE WITH SHOT GLASSES**

Elegant wooden gift case with a choice of two Nardini products and two 3 cl Nardini shot glasses.

Available for the

70 cl

In the following combinations "Grappa Bianca" 50% by vol and "Riserva" 50% by vol "Grappa Bianca" 40% by vol and "Riserva" 40% by vol "Grappa Bianca" 60% by vol and "Riserva" 60% by vol "Tagliatella" and "Acqua di Cedro" "Grappa Bianca" 50% by vol and "Acqua di Cedro"