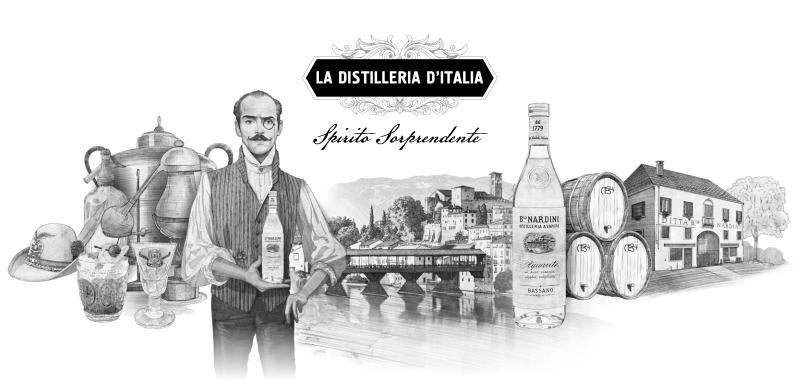

BASSANO DEL GRAPPA - ITALIA







BASSANO DEL GRAPPA - ITALIA







## SELEZIONE BORTOLO NARDINI

- Make

### "SELEZIONE BORTOLO NARDINI" WOODEN GIFT BOXES

CONTRACTOR

#### "Grappa Extrafina" 42% by vol - 70 cl

#### ELEGANT BLEACHED OAK GIFT BOX with sliding top

A name that dates back to the 1800's, as it was used by the locals at Grapperia Nardini when ordering grappa of the finest kind. Smooth and elegant with floral and fruity notes (rose, peach/banana). Perfect after dinner, served at room temperature.

#### "Grappa Riserva" 3 years 42% by vol - 70 cl

#### ELEGANT LIGHT OAK GIFT BOX with sliding top

Smooth, elegant and persistent, aged 3 years in Slavonian oak barrels. Complex and enveloping aromatic profile, with notes of cacao, vanilla and cherry. Perfect after dinner or paired with sharp cheese or 75% bitt